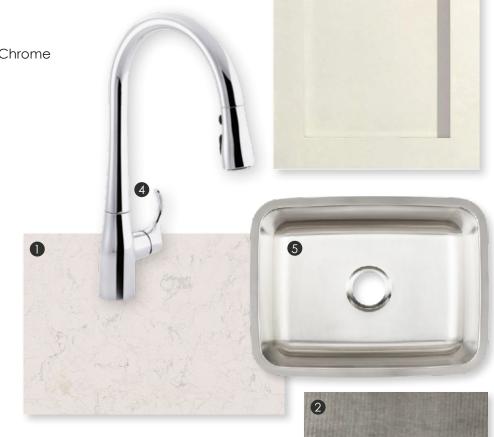

## Countertop Output Description:

Cambria Signature Series in Torquay

#### Faucet 4

Kohler Simplice Single Hold in Polished Chrome

#### Sink 6

Signature Hardware Medford in Stainless Steel