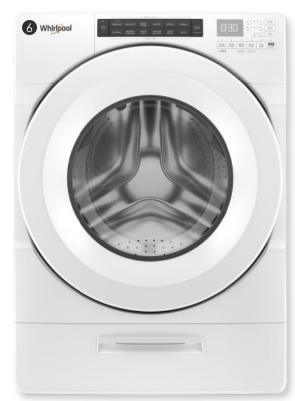

wn Door

#### Dishwasher

Asko Series 50 Dishwasher

#### Island Pendant 12

Hudson Valley Aldridge 1 Light Pendant in Polished Chrome

#### Foyer Pendant 13

Capital Lighting Thea 4 Light in Polished Nickel

## Dining Room Chandelier 4

Capital Lighting Holden 6 Light in Polished Nickel

#### Wall Color

Sherwin Williams SW 7570 Egret White









# **LAUNDRY**

## Countertop Output Description:

Cambria Signature Series in Torquay

### Floor Tile 2

Virginia Tile Florim Faroe in Seashell

## Cabinetry 3

Dura Supreme Hudson Door in White

### **Cabinet Hardware**

Emtek Overland Knob in Chrome

#### Faucet 4

Kohler Simplice Single Hold in Polished Chrome

#### Sink 6

Signature Hardware Medford in Stainless Steel

#### Washer 6

Whirlpool WDW5620HW

## Dryer 7

Whirlpool WED5620HW







## **OWNER'S BATHROOM**

Virginia Tile Milestone in Epic Dolomite

Countertops 2

Cambria Signature Series in Torquay

Cabinetry 3

Dura Supreme Hudson Door in Cashew

Cabinet Hardware 4

Emtek Overland Knob in Chrome

Faucet 6

Kohler Altea Widespread Faucet in Polished Chrome

Sink

Kohler Iron Plains Undermount in White

Mirror 6

Uttermost Tahiti in Maple

Vanity Light 🕖

Hinkley Foster 4 Light Vanity in Polished Chrome

Shower Walls **8** 

Ceramic Tileworks Equ Country in Mist Green

Shower Floor **②** 

Virginia Tile Crossville Multiplier in White

Showerhead **10** 

Kohler Pitch Shower Trim in Polished Chrome

**Toilet** 

Kohler Cimarron Comfort Height Quiet Close in White

**Robe Hooks** 

Kohler Forte in Polished Chrome

**Toilet Paper Holder** 

Kohler Forte in Polished Ch