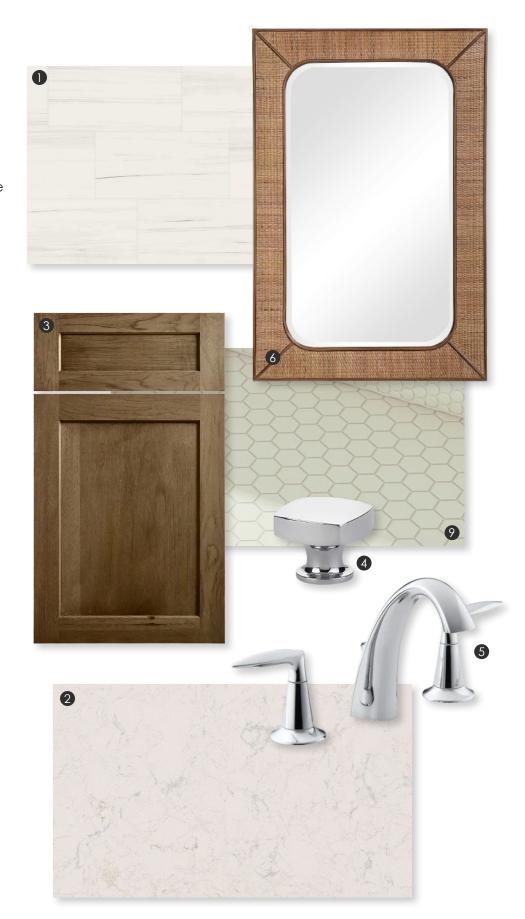

## **OWNER'S BATHROOM**

Virginia Tile Milestone in Epic Dolomite

Countertops 2

Cambria Signature Series in Torquay

Cabinetry 3

Dura Supreme Hudson Door in Cashew

Cabinet Hardware 4

Emtek Overland Knob in Chrome

Faucet 6

Kohler Altea Widespread Faucet in Polished Chrome

Sink

Kohler Iron Plains Undermount in White

Mirror 6

Uttermost Tahiti in Maple

Vanity Light 🕖

Hinkley Foster 4 Light Vanity in Polished Chrome

Shower Walls **8** 

Ceramic Tileworks Equ Country in Mist Green

Shower Floor **②** 

Virginia Tile Crossville Multiplier in White

Showerhead **10** 

Kohler Pitch Shower Trim in Polished Chrome

**Toilet** 

Kohler Cimarron Comfort Height Quiet Close in White

**Robe Hooks** 

Kohler Forte in Polished Chrome

**Toilet Paper Holder** 

Kohler Forte in Polished Chrome

**Towel Ring** 

Kohler Forte in Polished Chrome