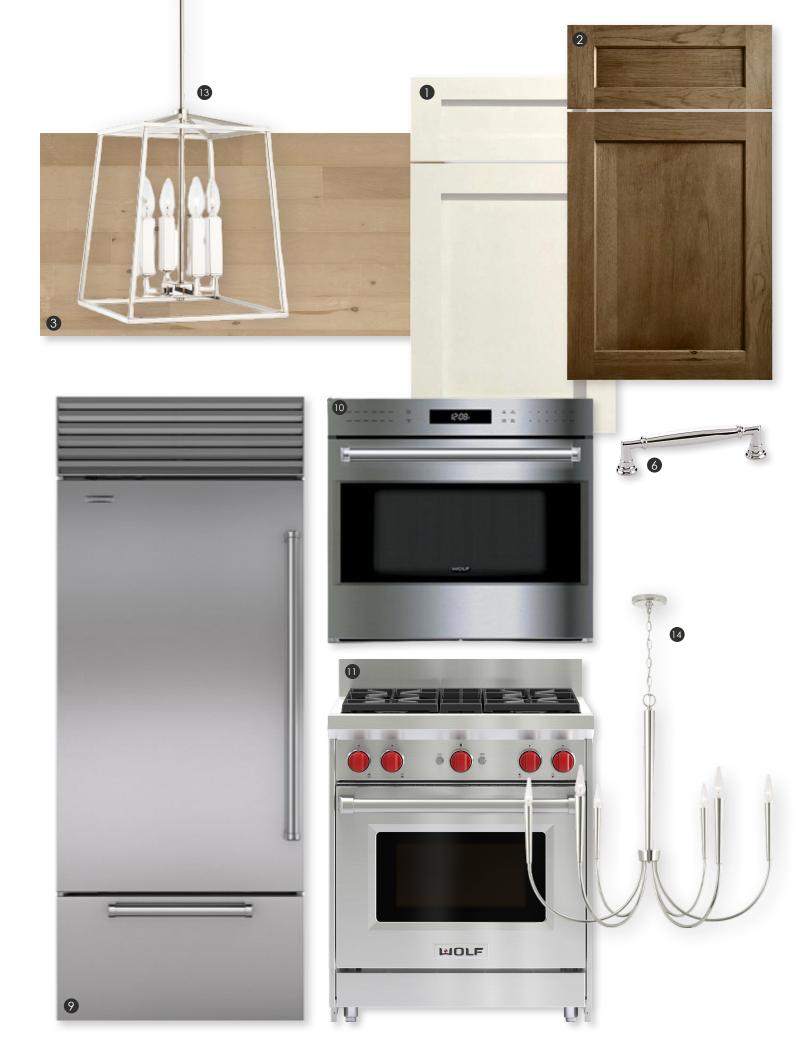

## Perimeter Cabinetry

Dura Supreme Hudson Door in White

## Island Cabinetry 2

Dura Supreme Hudson Door in Maple Cashew

#### Cabinet Hardware 3

Emtek Westwood Pull in Polished Chrome

## Refrigerator **②**

Sub-Zero 36" Over and Under

#### Wall Oven 🛈

Wolf 30" E Series Built-In Single Oven

### Range 🕕

Wolf 30" Gas Range GR304

#### Microwave

Wolf 30" E Series Drop-Down Door

#### Island Pendant 12

Hudson Valley Aldridge 1 Light Pendant in Polished Chrome