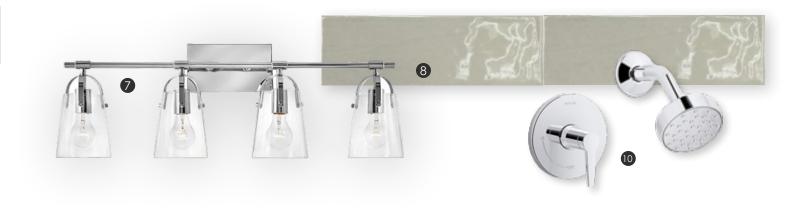

Shower Walls **8** 

Ceramic Tileworks Equ Country in Mist Green

Shower Floor **②** 

Virginia Tile Crossville Multiplier in White

Showerhead **10** 

Kohler Pitch Shower Trim in Polished Chrome

**Toilet** 

Kohler Cimarron Comfort Height Quiet Close in White

#### Shower Walls 6

Virginia Tile Roca USA Maioclica in White

#### **Showerhead**

Kohler Pitch Shower & Bath Trim in Polished Chrome