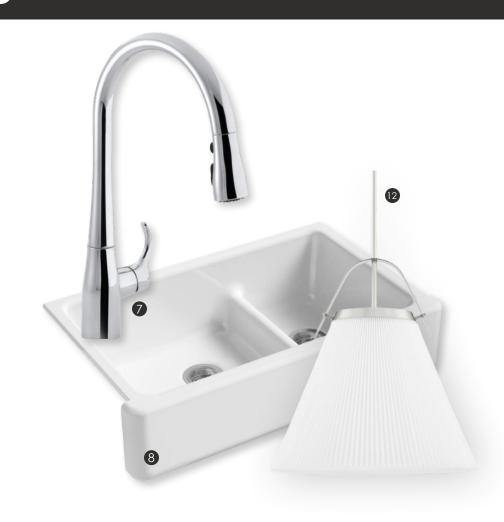

#### Faucet 1

Kohler Simplice Single Hold in Polished Chrome

#### 

Kohler Whitehaven Undermount