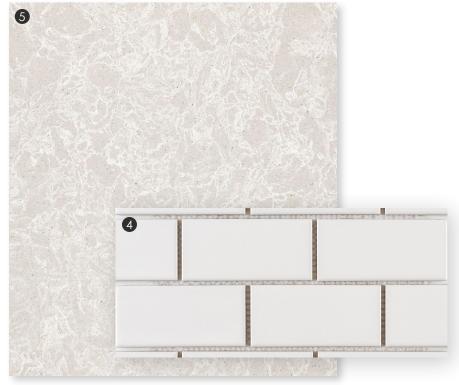

#### Backsplash 4

Virginia Tile Roca USA Inc Mosaics in Snow White

## Countertops 6

Cambria Signature Series Quartz 3cm in Big Sur Mist