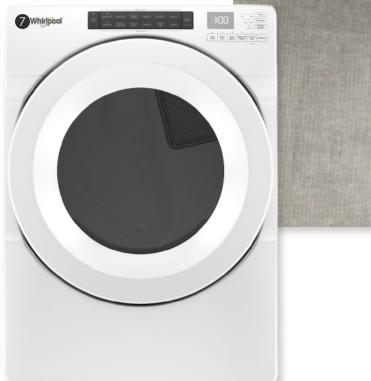

Door

#### Dishwasher

Asko Series 50 Dishwasher

#### Island Pendant 12

Hudson Valley Aldridge 1 Light Pendant in Polished Chrome

#### Foyer Pendant 13

Capital Lighting Thea 4 Light in Polished Nickel

## Dining Room Chandelier 4

Capital Lighting Holden 6 Light in Polished Nickel

#### Wall Color

Sherwin Williams SW 7570 Egret White









# **LAUNDRY**

## Countertop Output Description:

Cambria Signature Series in Torquay

### Floor Tile 2

Virginia Tile Florim Faroe in Seashell

## Cabinetry 3

Dura Supreme Hudson Door in White

### **Cabinet Hardware**

Emtek Overland Knob in Chrome

#### Faucet 4

Kohler Simplice Single Hold in Polished Chrome

#### Sink 6

Signature Hardware Medford in Stainless Steel

#### Washer 6

Whirlpool WDW5620HW

## Dryer 7

Whirlpool WED5620HW







## **OWNER'S BATHROOM**

Virginia Tile Milestone in Epic Dolomite

Countertops 2

Cambria Signature Series in Torquay

Cabinetry 3

Dura Supreme Hudson Door in Cashew

Cabinet Hardware 4

Emtek Overland Knob in Chrome

Faucet 6

Kohler Altea Widespread Faucet in Polished Chrome

Sink

Kohler Iron Plains Undermount in White

Mirror 6

Uttermost Tahiti in Maple

Vanity Light 🕖

Hinkley Foster 4 Light Vanity in Polished Chrome

Shower Walls **8** 

Ceramic Tileworks Equ Country in Mist Green

Shower Floor **②** 

Virginia Tile Crossville Multiplier in White

Showerhead **10** 

Kohler Pitch Shower Trim in Polished Chrome

**Toilet** 

Kohler Cimarron Comfort Height Quiet Close in White

**Robe Hooks** 

Kohler Forte in Polished Chrome

**Toilet Paper Holder** 

Kohler Forte in Polished Chro