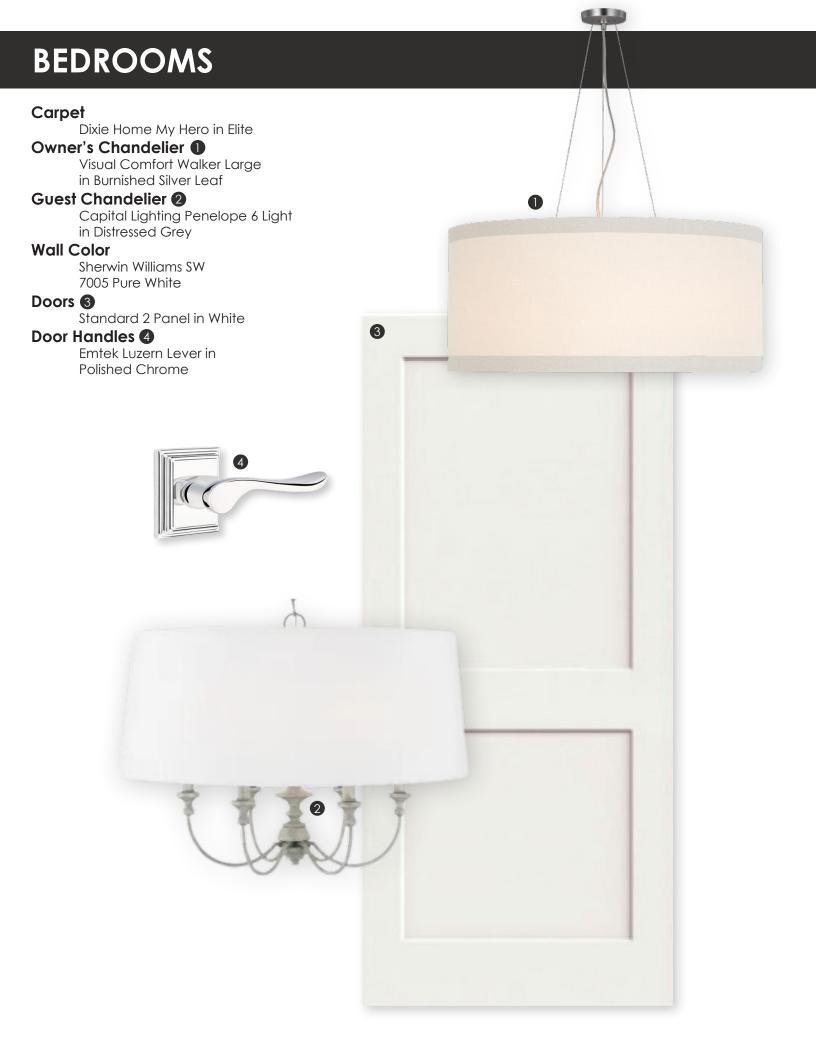

## Dining Room Chandelier 4

Capital Lighting Holden 6 Light in Polished Nickel

#### Wall Color

Sherwin Williams SW 7570 Egret White