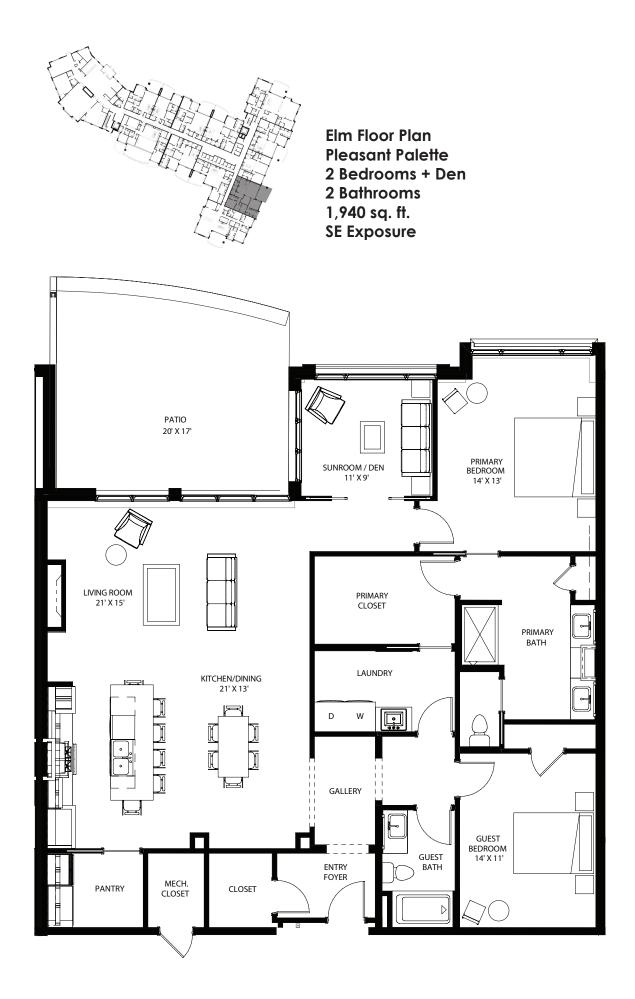

## KITCHEN & DINING

## Perimeter Cabinetry

Dura Supreme Hudson Door in White

## Island Cabinetry 2

Dura Supreme Hudson Door in Maple Cashew

#### Wood Flooring 3

Abode Brushed Birch in Skylight

#### Backsplash 4

Virginia Tile Roca USA Inc Mosaics in Snow White

## Countertops 6

Cambria Signature Series Quartz 3cm in Big Sur Mist

#### Cabinet Hardware 3

Emtek Westwood Pull in Polished Chrome

#### Faucet 1

Kohler Simplice Single Hold in Polished Chrome

#### 

Kohler Whitehaven Undermount

## Refrigerator **②**

Sub-Zero 36" Over and Under

#### Wall Oven 🛈

Wolf 30" E Series Built-In Single Oven

### Range 🕕

Wolf 30" Gas Range GR304

#### Range Hood

Vent-A-Hood BH134HD

#### Microwave

Wolf 30" E Series Drop-Down Door

#### Dishwasher

Asko Series 50 Dishwasher

#### Island Pendant 12

Hudson Valley Aldridge 1 Light Pendant in Polished Chrome

#### Foyer Pendant 13

Capital Lighting Thea 4 Light in Polished Nickel

## Dining Room Chandelier 4

Capital Lighting Holden 6 Light in Polished Nickel

#### Wall Color

Sherwin Williams SW 7570 Egret White