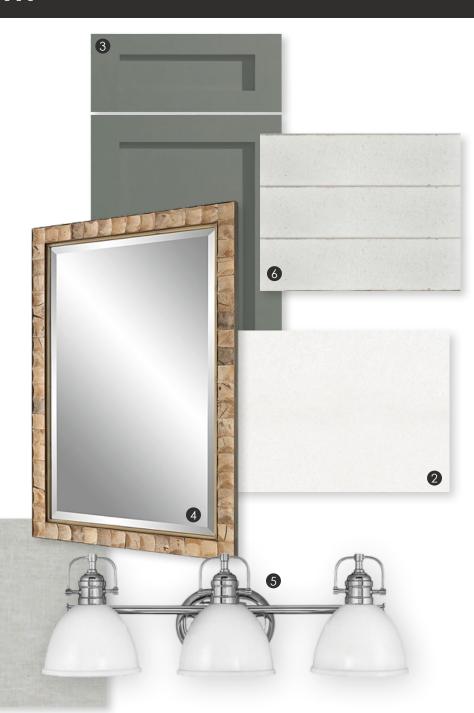

## Tile Floor **①**

Virginia Tile Ceramic Tiles in Excelsior Cotton

## Countertops 2

Cambria Classic Series in Newport

#### Cabinetry 3

Dura Supreme Hudson Door in Duxbury Gray

#### Mirror 4

Uttermost Cocos in Gold

## Vanity Light 6

Hinkley Rowan 3 Light Vanity in Polished Chrome